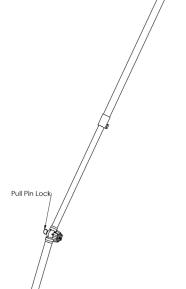

## FEATURES & BENEFITS

- Features Sure-Grip Knob at the joint with a secure Pull Pin Lock for 0°, 15°, or 30° upward angle positioning
- Throw latch secures height adjustment from 42" to 67" and 360° rotation
- Features solid aluminum gimbal butt and internal Delrin bearings
- High-quality drawn aluminum tube
- Pairs with T10-3000-5 or T10-3000-6 at the top, sold separately