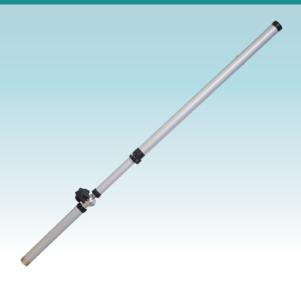

## TELESCOPIC ROD HOLDER ACCESSORY FOR SHADEFIN®

Wherever you are onboard, ShadeFin® can follow! Introducing the Telescopic Rod Holder Accessory for ShadeFin® – a versatile attachment option that inserts into standard gunnel rod holders for portable, adjustable boat shade. Made from high-quality, lightweight anodized aluminum, the Telescopic Rod Holder Accessory extends from 42" to 67" tall – elevating ShadeFin® over the deck for boaters to comfortably stand underneath. For boaters at the dock, sandbar or in the water, the Telescopic Rod Holder Accessory can also be adjusted to position ShadeFin® over the side of the boat – keeping you protected from the sun.

## FEATURES & BENEFITS

- Features Sure-Grip Knob at the joint with a secure Pull Pin Lock for 0°, 15°, or 30° upward angle positioning
- Throw latch secures height adjustment from 42" to 67" and 360° rotation
- Features solid aluminum gimbal butt and internal Delrin bearings
- High-quality drawn aluminum tube
- Pairs with T10-3000-5 or T10-3000-6 at the top, sold separately