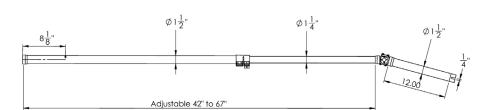

## TELESCOPIC ROD HOLDER ACCESSORY FOR SHADEFIN®

Wherever you are onboard, ShadeFin® can follow! Introducing the Telescopic Rod Holder Accessory for ShadeFin® – a versatile attachment option that inserts into standard gunnel rod holders for portable, adjustable boat shade. Made from high-quality, lightweight anodized aluminum, the Telescopic Rod Holder Accessory extends from 42" to 67" tall – elevating ShadeFin® over the deck for boaters to comfortably stand underneath. For boaters at the dock, sandbar or in the water, the Telescopic Rod Holder Accessory can also be adjusted to position ShadeFin® over the side of the boat – keeping you protected from the sun.

## FEATURES & BENEFITS

- Features Sure-Grip Knob at the joint with a secure Pull Pin Lock for 0°, 15°, or 30° upward angle positioning
- Throw latch secures height adjustment from 42" to 67" and 360° rotation
- Features solid aluminum gimbal butt and internal Delrin bearings
- High-quality drawn aluminum tube
- Pairs with T10-3000-5 or T10-3000-6 at the top, sold separately